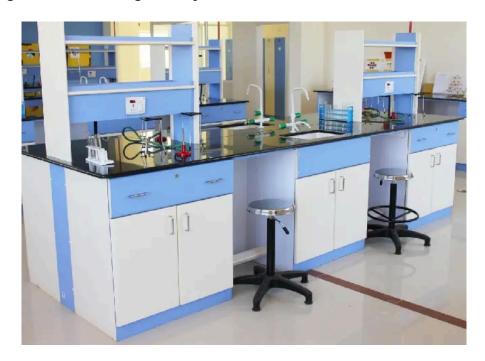

## • Customizable Storage

Built-in cabinets and shelves for organized tools and supplies.

## • Ergonomic Design

Supporting productivity and comfort during extended tasks.

## • Integrated Utilities

Gas lines, sinks, and electrical outlets for enhanced functionality.