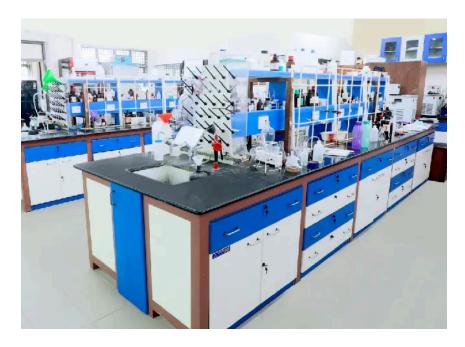

## Features of Lab Island Tables by Lab Interior

At Lab Interior, we design lab island tables with industry-specific features, such as:

## • Integrated Utilities

Gas lines, sinks, and electrical outlets for enhanced functionality.

## • Custom Dimensions

Tailored designs to suit your laboratory's specific requirements.