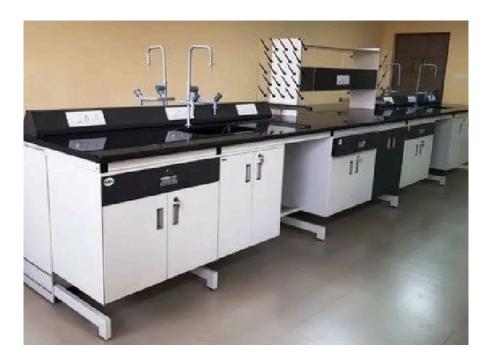

## Features of Lab Island Tables by Lab Interior

At Lab Interior, we design lab island tables with industry-specific features, such as:

## • Chemical-Resistant Surfaces

Ensuring safety during experiments and handling hazardous substances.

## • Integrated Utilities

Gas lines, sinks, and electrical outlets for enhanced functionality.