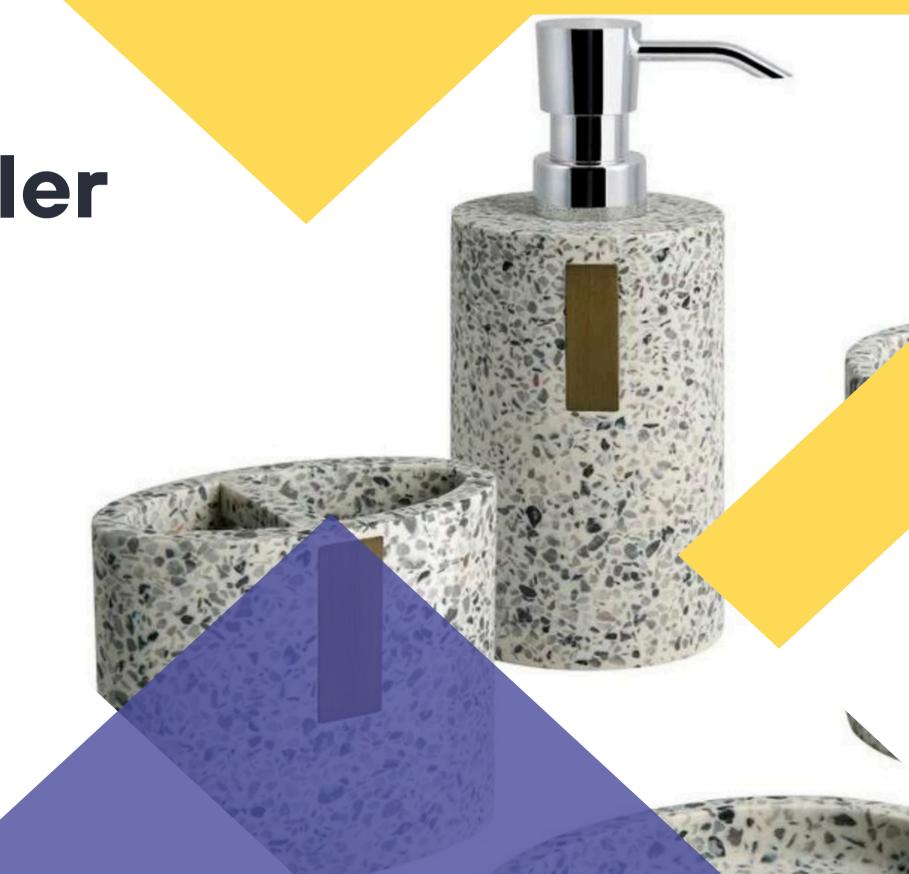

Soap Dish with Tumbler Holder: A Stylish and Functional Bathroom Accessory

## Our Product

A soap dish with a tumbler holder is a small but impactful addition to any bathroom. It provides convenience, enhances functionality, and adds a touch of elegance, making it a must-have for modern bathrooms.