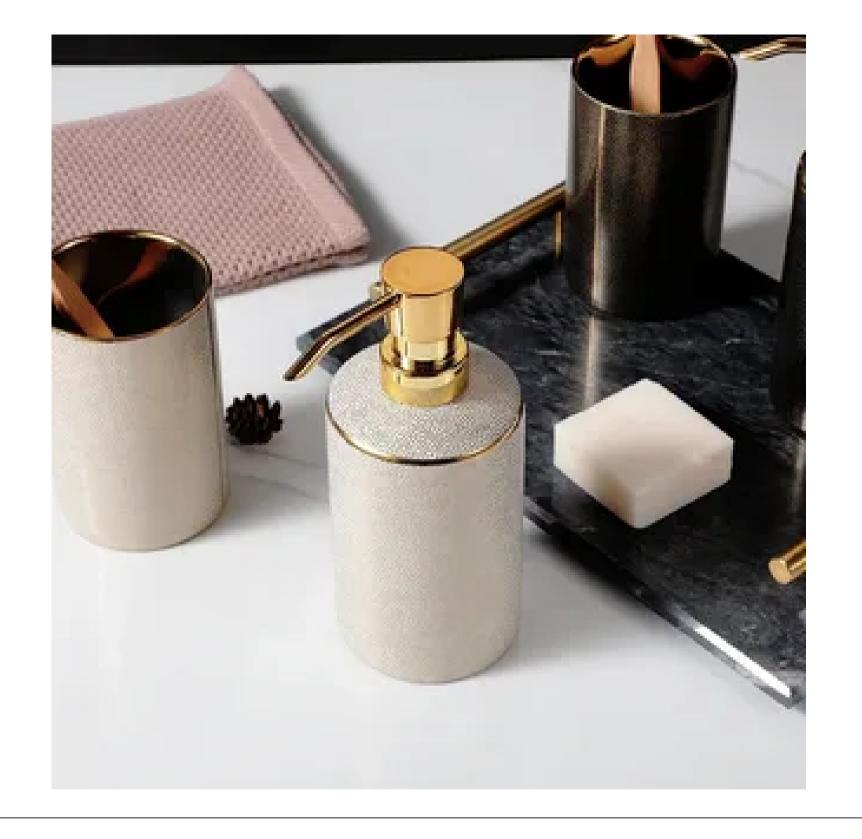

Soap Dish with Tumbler Holder: A Stylish and Functional Bathroom Accessory

## Our Product

A soap dish with a tumbler holder is a small but impactful addition to any bathroom. It provides convenience, enhances functionality, and adds a touch of elegance, making it a must-have for modern bathrooms.