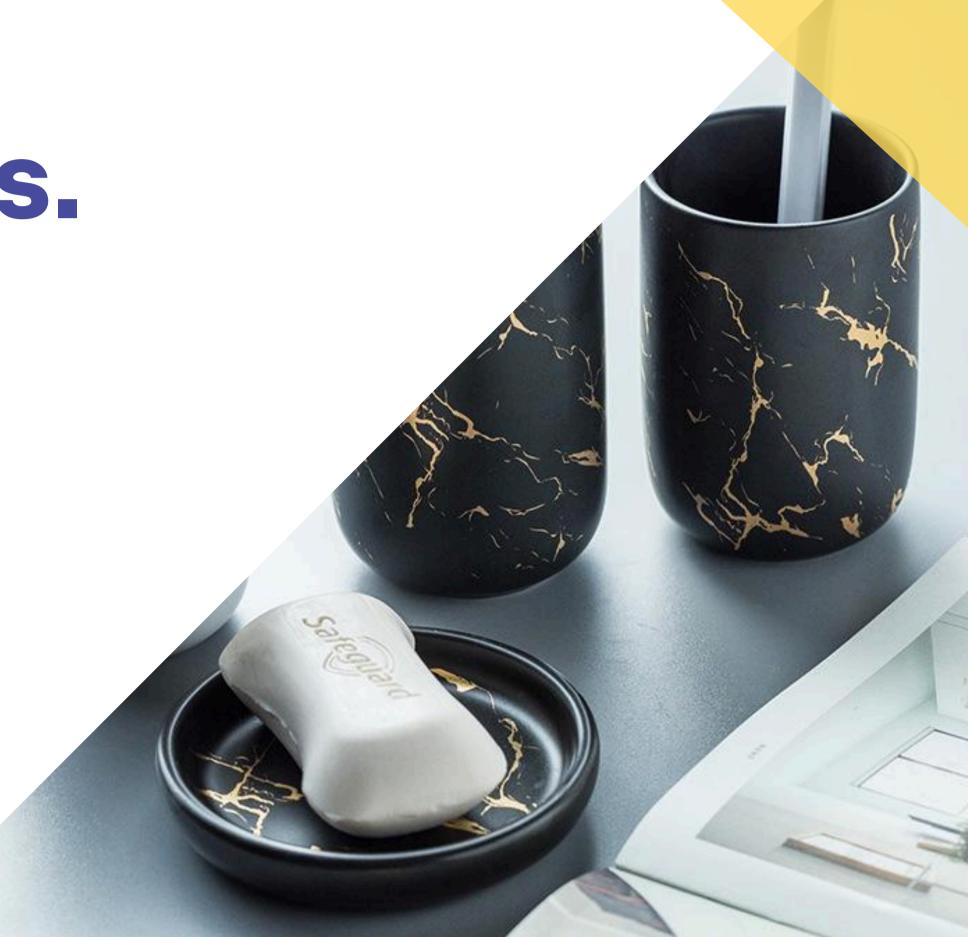

Soap Dish with Tumbler Holder: A Stylish and Functional Bathroom Accessory

## Our Product

A soap dish with a tumbler holder is a small but impactful addition to any bathroom. It provides convenience, enhances functionality, and adds a touch of elegance, making it a must-have for modern bathrooms.