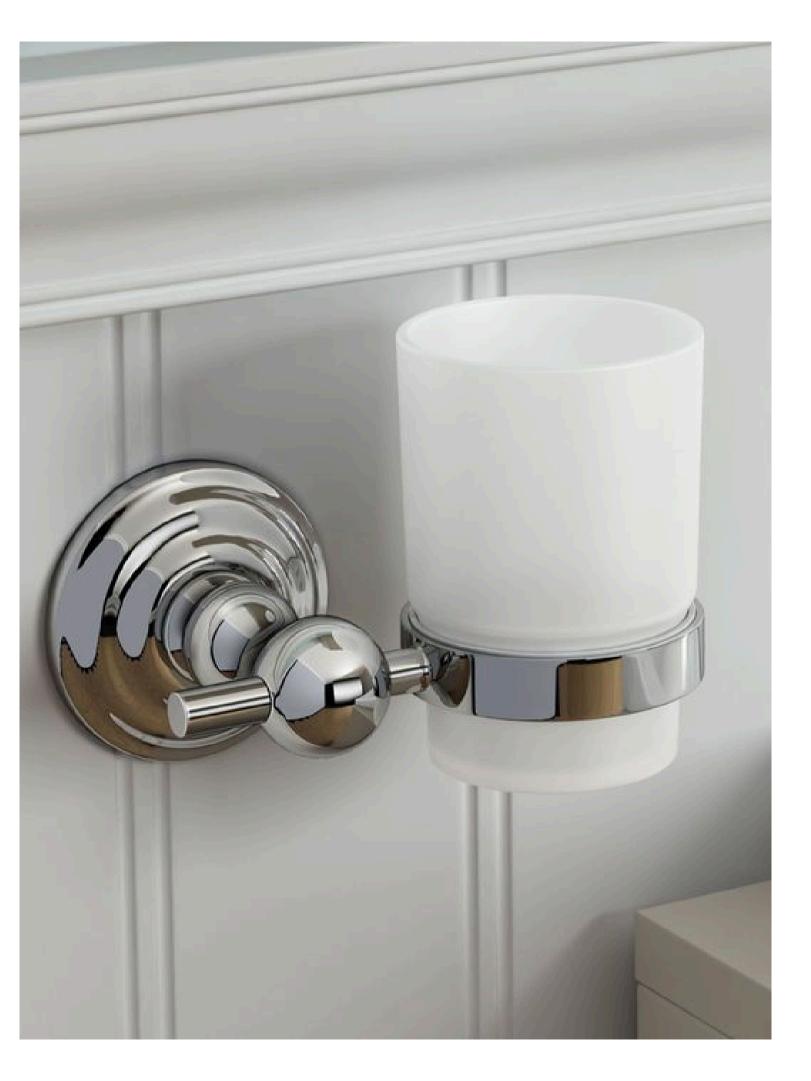

Soap Dish with Tumbler Holder: A Stylish and Functional Bathroom Accessory

## Our Product

A soap dish with a tumbler holder is a small but impactful addition to any bathroom. It provides convenience, enhances functionality, and adds a touch of elegance, making it a must-have for modern bathrooms.